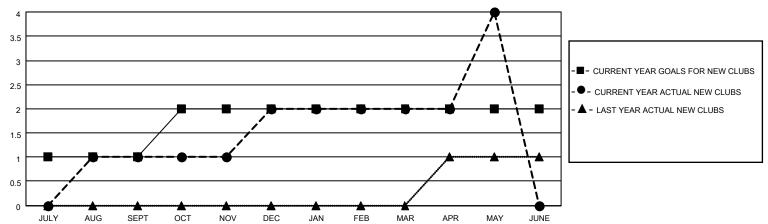

## District 14 G

| Clubs         |               |             |               | Members               |                        |                         |                                                    |  |
|---------------|---------------|-------------|---------------|-----------------------|------------------------|-------------------------|----------------------------------------------------|--|
|               | RESULTS FOR   | R 2020-2021 |               | RESULTS FOR 2020-2021 |                        |                         |                                                    |  |
| QUARTER       | NEW CLUB GOAL | NEW CLUBS   | DROPPED CLUBS | QUARTER MEM           | BER GROWTH NET<br>GOAL | MEMBER GROWTH<br>ACTUAL | DROPPED<br>MEMBERS ACTUAL<br>(including transfers) |  |
| JULY/AUG/SEPT | 1             | 1           | 0             | JULY/AUG/SEPT         | 20                     | 57                      | 23                                                 |  |
| OCT/NOV/DEC   | 1             | 1           | 1             | OCT/NOV/DEC           | 20                     | 47                      | 43                                                 |  |
| JAN/FEB/MAR   | 0             | 0           | 0             | JAN/FEB/MAR           | 20                     | 21                      | 35                                                 |  |
| APR/MAY/JUNE  | 0             | 2           | 0             | APR/MAY/JUNE          | 20                     | 67                      | 65                                                 |  |