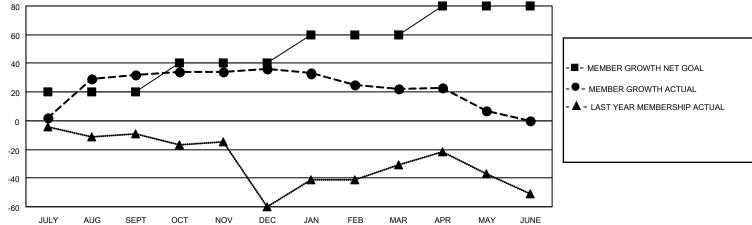

## District 14 G

| Clubs         |               |             |               | Members               |                        |                         |                                                    |  |
|---------------|---------------|-------------|---------------|-----------------------|------------------------|-------------------------|----------------------------------------------------|--|
|               | RESULTS FOR   | R 2020-2021 |               | RESULTS FOR 2020-2021 |                        |                         |                                                    |  |
| QUARTER       | NEW CLUB GOAL | NEW CLUBS   | DROPPED CLUBS | QUARTER MEM           | BER GROWTH NET<br>GOAL | MEMBER GROWTH<br>ACTUAL | DROPPED<br>MEMBERS ACTUAL<br>(including transfers) |  |
| JULY/AUG/SEPT | 1             | 1           | 0             | JULY/AUG/SEPT         | 20                     | 57                      | 23                                                 |  |
| OCT/NOV/DEC   | 1             | 1           | 1             | OCT/NOV/DEC           | 20                     | 47                      | 43                                                 |  |
| JAN/FEB/MAR   | 0             | 0           | 0             | JAN/FEB/MAR           | 20                     | 21                      | 35                                                 |  |
| APR/MAY/JUNE  | 0             | 2           | 0             | APR/MAY/JUNE          | 20                     | 67                      | 65                                                 |  |